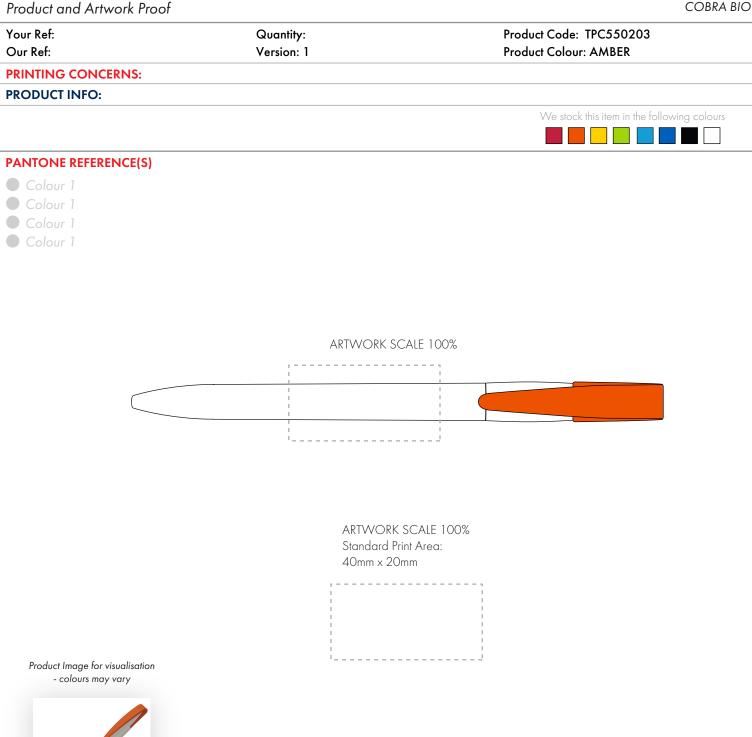

The dashed line is to demonstrate print area and will not appear on your printed item